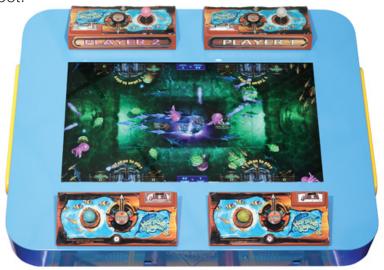

## Harpoon Lagoon | ICE | Ticket Redemption | Video

Harpoon Lagoon, a new 4 player video redemption table top game has to be seen to be believed! Built by ICE, Harpoon Lagoon has fantastic family game play and makes a beautiful centrepiece in any location!

4 player | Ticket redemption | 47" LCD screen | Durable cabinet | Optional marquee available | Fantastic centre piece

## Gameplay

With stunning, realistic ocean themed graphics paired with intuitive game play that sees players catching fish to win tickets. The big ones are worth more, but they are trickier to catch! Catch the jelly fish that lives in the treasure chest, to win the jackpot!