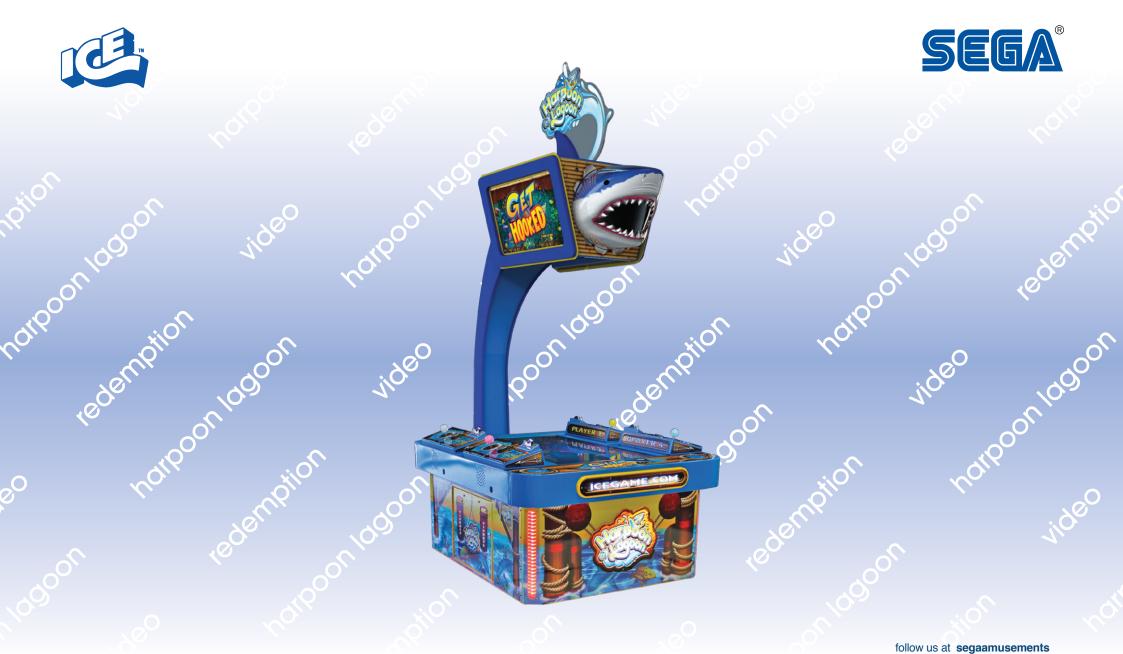

## Harpoon Lagoon | ICE | Ticket Redemption | Video

Harpoon Lagoon, a new 4 player video redemption table top game has to be seen to be believed! Built by ICE, Harpoon Lagoon has fantastic family game play and makes a beautiful centrepiece in any location!

4 player | Ticket redemption | 47" LCD screen | Durable cabinet | Optional marquee available | Fantastic centre piece

## Gameplay

With stunning, realistic ocean themed graphics paired with intuitive game play that sees players catching fish to win tickets. The big ones are worth more, but they are trickier to catch! Catch the jelly fish that lives in the treasure chest, to win the jackpot!