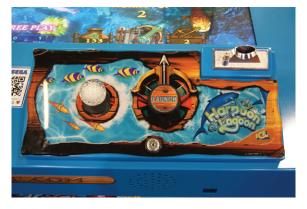

## Harpoon Lagoon | ICE | Ticket Redemption | Video

Harpoon Lagoon, a new 4 player video redemption table top game has to be seen to be believed! Built by ICE, Harpoon Lagoon has fantastic family game play and makes a beautiful centrepiece in any location!



4 player | Ticket redemption | 47" LCD screen | Durable cabinet | Optional marquee available | Fantastic centre piece

## Gameplay

With stunning, realistic ocean themed graphics paired with intuitive game play that sees players catching fish to win tickets. The big ones are worth more, but they are trickier to catch! Catch the jelly fish that lives in the treasure chest, to win the jackpot!

## Game controls



## Beautifully lit cabinet







**Assembled Dimensions** D1475mm W1195mm H790mm 232kgs H31" 510lbs W1370mm H36" Shipping **Dimensions** D1870mm H920mm 258kgs D74" W54" 569lbs