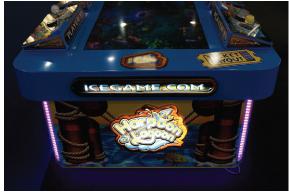

## Beautifully lit cabinet

**Assembled Dimensions** D1475mm W1195mm H790mm 232kgs H31" 510lbs W1370mm H36" Shipping **Dimensions** D1870mm H920mm 258kgs D74" W54" 569lbs